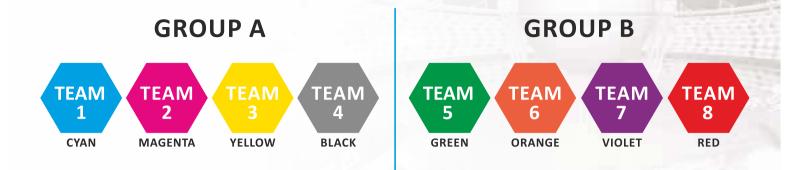

## GROUPINGS

## Printers' Football League 2022

2 Groups, 4 Teams, 7 Player

| Time (Hrs)              |                    | TEAM                | V/S | TEAM                   |             |  |  |  |  |
|-------------------------|--------------------|---------------------|-----|------------------------|-------------|--|--|--|--|
| 9.30-9.50<br>Ground 1   | Group 1            | Team 1              | v/s | Team 2                 | Match 1     |  |  |  |  |
| 9.30-9.50<br>Ground 2   | Group 2            | Team 3              | v/s | Team 4                 | Match 2     |  |  |  |  |
| 9.50-10.10<br>Ground 1  | Group 1            | Team 5              | v/s | Team 6                 | Match 3     |  |  |  |  |
| 9.50-10.10<br>Ground 2  | Group 2            | Team 7              | v/s | Team 8                 | Match 4     |  |  |  |  |
| 10.10-10.30<br>Ground 1 | Group 1            | Team 1              | v/s | Team 3                 | Match 5     |  |  |  |  |
| 10.10-10.30<br>Ground 2 | Group 2            | Team 2              | v/s | Team 4                 | Match 6     |  |  |  |  |
| 10.30-10.50<br>Ground 1 | Group 1            | Team 5              | v/s | Team 7                 | Match 7     |  |  |  |  |
| 10.30-10.50<br>Ground 2 | Group 2            | Team 6              | v/s | Team 8                 | Match 8     |  |  |  |  |
| 10.50-11.10<br>Ground 1 | Group 1            | Team 1              | v/s | Team 4                 | Match 9     |  |  |  |  |
| 10.50-11.10<br>Ground 2 | Group 2            | Team 2              | v/s | Team 3                 | Match 10    |  |  |  |  |
| 11.30-11.50<br>Ground 1 | Group 1            | Team 5              | v/s | Team 8                 | Match 11    |  |  |  |  |
| 11.30-11.50<br>Ground 2 | Group 2            | Team 6              |     | Team 7                 | Match 12    |  |  |  |  |
| 11.50-12.10             | B - R - E - A - K  |                     |     |                        |             |  |  |  |  |
| 12.10-12.30<br>Ground 1 | A - Group 1        | Winner - 1          | v/s | B - Group 2 Winner - 2 | Semifinal 1 |  |  |  |  |
| 12.10-12.30<br>Ground 2 | A - Group V        | Winner - 2          | v/s | B - Group Winner - 1   | Semifinal 2 |  |  |  |  |
| 12.30-12.40             | B - R - E - A - K  |                     |     |                        |             |  |  |  |  |
| 12.40-1.00              | Wii                | nner of Semifinal 1 | v/s | Winner of Semifinal 2  |             |  |  |  |  |
| 1.00-1.30               | PRIZE DISTRIBUTION |                     |     |                        |             |  |  |  |  |